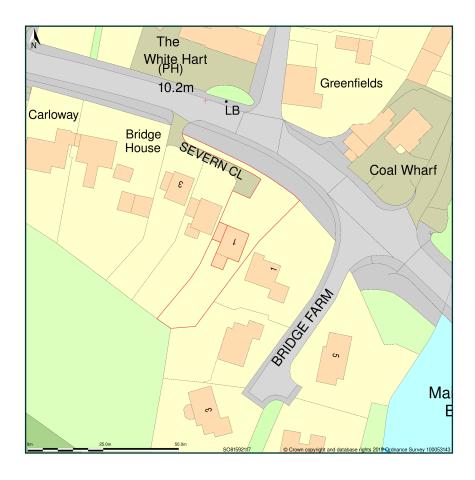

## 1, Severn Close, Maisemore, Gloucester, Gloucestershire, GL2 8ET

Site Plan shows area bounded by: 381520.32, 221106.22 381661.75, 221247.64 (at a scale of 1:1250), OSGridRef: SO81592117. The representation of a road, track or path is no evidence of a right of way. The representation of features as lines is no evidence of a property boundary.